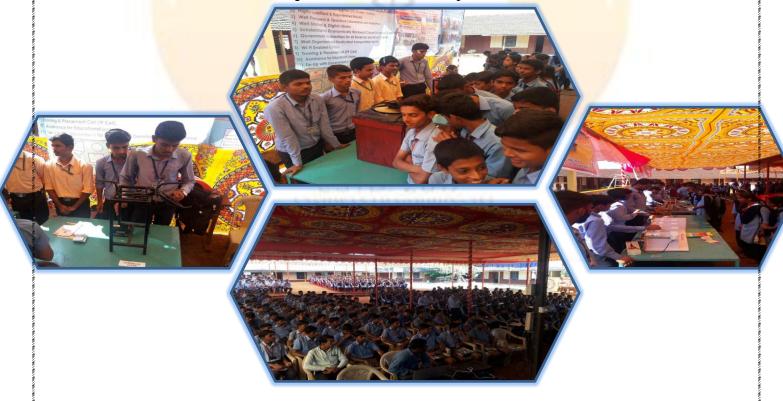

## EVENT'S ALMANAC Participation of Students in Career Fair (22<sup>nd</sup> Dec. 2017)

"The students of F. Y. D. Pharmacy, Mr. Alve Bhavesh and Mr. Vishal Bhalerao participated in the Career Fair organized by Yashwantrao Bhonsale Polytechnic, Sawantwadi in association with MSBTE - Maharashtra State Board of Technical Education, Mumbai on 22 Dec. 2017 held at Shri. Vasudevanand Saraswati Mahavidyalaya, Mangaon; Tal. Kudal to aware the Need and Importance of Pharmacy."